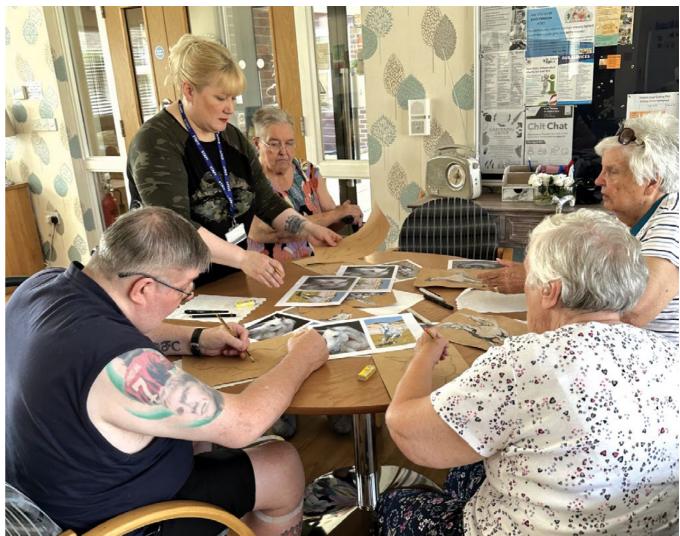

### Victoria Court residents showcase hidden talents in weekly art class

Residents at Victoria Court, our independent living scheme in Trafford, are proving that it's never too late to discover a new passion.

A group of keen wannabe artists recently graduated from their 10-week art class earning NCFE Entry Level 3 Award in Creative Craft.

Under the guidance of Trafford College art lecturer, Cherisse Appleby, residents have been honing their skills and unleashing their creativity on canvas. From intricate stippling designs to bold acrylic strokes, every resident has been able to showcase and develop their unique signature style.

The art class has become a highlight of the week for many residents, offering a chance to meet new people, express themselves, and tap into their artistic abilities.

Jackie Jones, 79, who has lived at Victoria Court for three years, said: "When I was younger, I was into pottery rather than art, so this is quite new to me. This class has been a highlight in my week, I enjoy the company and social side as well as concentrating on something I enjoy, it really helps to boost my mood."

And with the opportunity to earn a qualification at the end of the course, the motivation to excel and push boundaries has never been higher.

Scheme Manager, Tony Daley, said; "Our residents have worked so hard, and they are so proud of their achievements. The standard of the art they have produced is excellent and their final exam piece is worthy of display on any wall." Cherisse Appleby, Flexible Lecturer in Art and Design at Trafford College, said: "The residents have been working towards NCFE Entry Level 3 qualification in Creative Crafts. Over the course the 10 weeks they have learnt about different paint techniques – from blending, using a palate knife to create texture to stippling, technique where you dab the brush to create a different texture.

"The students are assessed at each stage and must complete some written work, too. This is internally and externally moderated, they've all done so well."

So, if you happen to stroll by Victoria Court on a Wednesday afternoon, don't be surprised to see a group of determined individuals armed with paintbrushes and a passion for art. Who knows, you might just see the birth of the next great artist from Trafford!