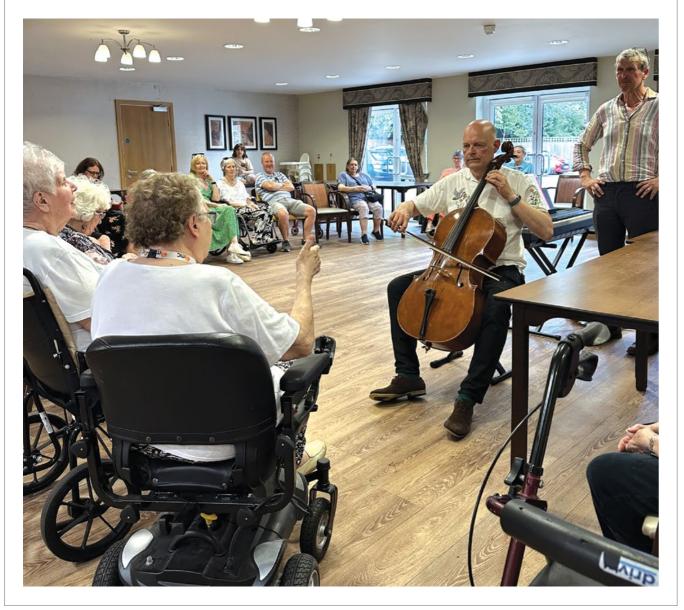

#### Rowan House residents soak up the sun at Southend Beach

Rowan House residents had a blast during their sandy trip to Southend Beach. Taking a direct train from Barking to Southend, where they spent the day by the beach, tucking into fish and chips and ice-cream.