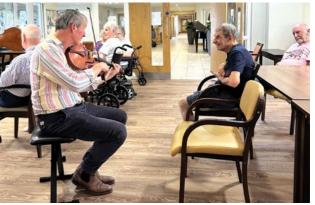

#### The Halle Orchestra Brings Music to Extra Care Schemes

This week the renowned The Halle Orchestra brought their musical talents to dozens of residents across our extra care schemes in Trafford.

The dynamic duo, armed with a keyboard, violin, and cello, wowed the audience with their stunning performance and even got them involved in the fun.

The event, which took place at Fiona Gardens and Newhaven on a sunny Monday afternoon, was a hit with residents who were treated to a one-of-a-kind musical experience. From classical masterpieces to modern tunes, the musicians captivated the audience with their impressive musical skill and infectious energy. But what truly set this performance apart was the interactive part that allowed residents to join in for part of the show.

At one stage, residents were invited to take on the cello's conductor role, guiding the musician through a beautiful piece of music. It was a heartwarming moment that brought smiles to everyone's faces and highlighted the power of music to bring people together.