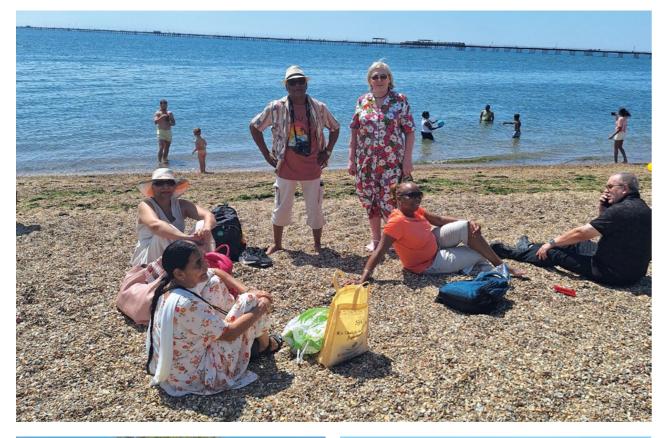

#### Rowan House residents soak up the sun at Southend Beach

Rowan House residents had a blast during their sandy trip to Southend Beach. Taking a direct train from Barking to Southend, where they spent the day by the beach, tucking into fish and chips and ice-cream.