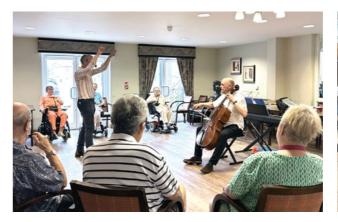

#### The Halle Orchestra Brings Music to Extra Care Schemes

This week the renowned The Halle Orchestra brought their musical talents to dozens of residents across our extra care schemes in Trafford.

The dynamic duo, armed with a keyboard, violin, and cello, wowed the audience with their stunning performance and even got them involved in the fun.

The event, which took place at Fiona Gardens and Newhaven on a sunny Monday afternoon, was a hit with residents who were treated to a one-of-a-kind musical experience. From classical masterpieces to modern tunes, the musicians captivated the audience with their impressive musical skill and infectious energy. But what truly set this performance apart was the interactive part that allowed residents to join in for part of the show.

At one stage, residents were invited to take on the cello's conductor role, guiding the musician through a beautiful piece of music. It was a heartwarming moment that brought smiles to everyone's faces and highlighted the power of music to bring people together.