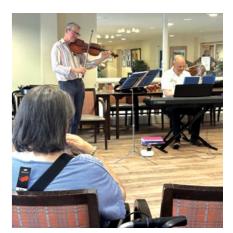

#### The Halle Orchestra Brings Music to Extra Care Schemes

This week the renowned The Halle Orchestra brought their musical talents to dozens of residents across our extra care schemes in Trafford.

The dynamic duo, armed with a keyboard, violin, and cello, wowed the audience with their stunning performance and even got them involved in the fun.

The event, which took place at Fiona Gardens and Newhaven on a sunny Monday afternoon, was a hit with residents who were treated to a one-of-a-kind musical experience. From classical masterpieces to modern tunes, the musicians captivated the audience with their impressive musical skill and infectious energy. But what truly set this performance apart was the interactive part that allowed residents to join in for part of the show.