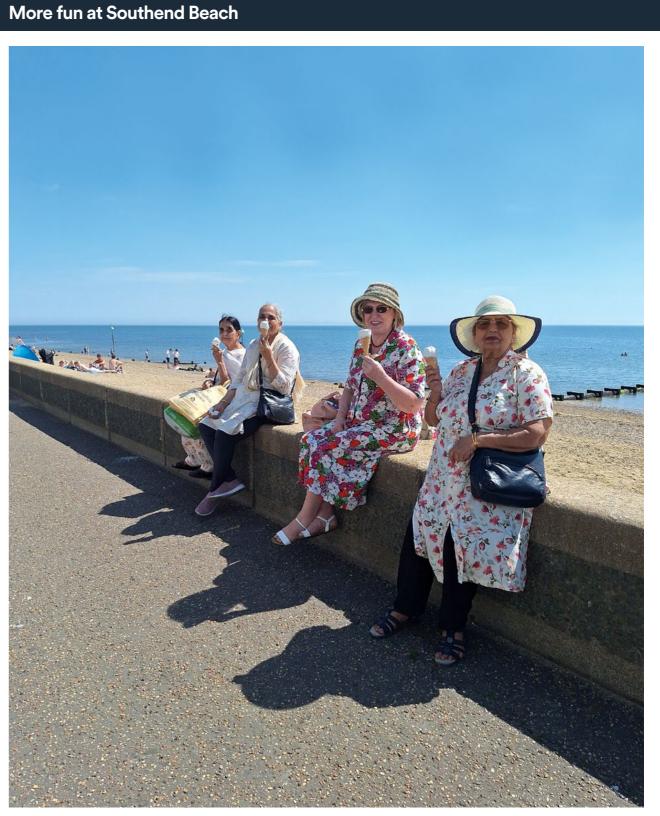

#### Rowan House residents soak up the sun at Southend Beach

Rowan House residents had a blast during their sandy trip to Southend Beach. Taking a direct train from Barking to Southend, where they spent the day by the beach, tucking into fish and chips and ice-cream.