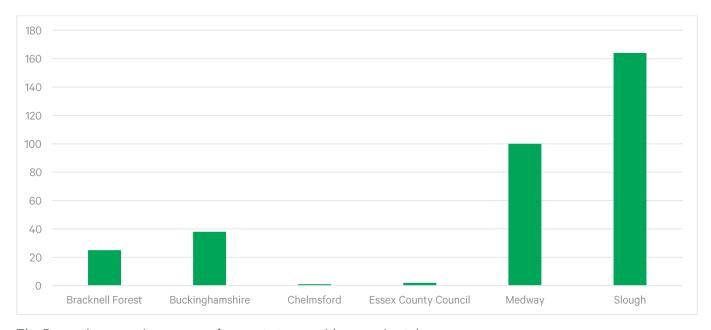

| Staff Accommodation           | 2               |
| Supported Housing (Sheltered) | 52              |
| Supported Housing Rent        | 1               |
| Temporary Accommodation       | 9               |
| Grand Total                   | 7,933           |

Approximately 96% of the portfolio (by number of Properties) is in London, the remaining Properties are located across six non-London Local Authorities.

**Table 2. Unit Location** 

| UNIT LOCATION | NUMBER OF UNITS | PERCENTAGE |
|---------------|-----------------|------------|
| London        | 7,603           | 96%        |
| Non-London    | 330             | 4%         |
| TOTAL         | 7,933           | 100%       |

Chart 1. Count of Unit by Local Authority - London



Chart 2. Count of Unit by Local Authority - Non-London



The Properties comprise a range of property types, with approximately:

- 32 bungalows, ranging between one to four bedrooms;
- 4,919 flats and studio apartments, ranging between studio and five bedrooms;
- 2,668 houses, ranging between one and seven bedrooms;
- 302 maisonettes, ranging between one and four bedrooms;
- Three commercial retail units;
- Seven corporate offices;

Two scheme offices.

**Chart 3. Unit Count by Property Type** 



#### SERVICES, AMENITIES AND STATE OF REPAIR

We have not been supplied with the year of construction, a stock condition survey or any similar technical reports for the properties. We have inspected 20.35% of the Properties externally, and 2.53% internally. Where internal access was granted, we have reflected the unit's current condition in our opini