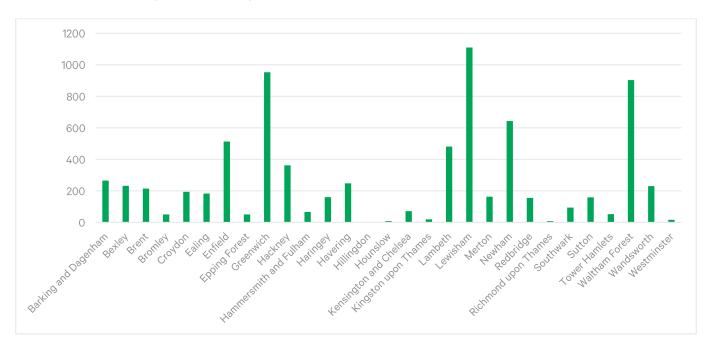

|
| Scheme Use                    | 3               |
| Staff Accommodation           | 2               |
| Supported Housing (Sheltered) | 52              |
| Supported Housing Rent        | 1               |
| Temporary Accommodation       | 9               |
| Grand Total                   | 7,933           |

Approximately 96% of the portfolio (by number of Properties) is in London, the remaining Properties are located across six non-London Local Authorities.

**Table 2. Unit Location** 

| UNIT LOCATION | NUMBER OF UNITS | PERCENTAGE |
|---------------|-----------------|------------|
| London        | 7,603           | 96%        |
| Non-London    | 330             | 4%         |
| TOTAL         | 7,933           | 100%       |

Chart 1. Count of Unit by Local Authority - London



Chart 2. Count of Unit by Local Authority - Non-London



The Properties comprise a range of property types, with approximately:

- 32 bungalows, ranging between one to four bedrooms;
- 4,919 flats and studio apartments, ranging between studio and five bedrooms;
- 2,668 houses, ranging between one and seven bedrooms;
- 302 maisonettes, ranging between one and four bedrooms;
- Three commercial retail units;
- Seven corporate offices;

Two scheme offices.

**Chart 3. Unit Count by Property Type** 



#### SERVICES, AMENITIES AND STATE OF REPAIR

We have not been supplied with the year of construction, a stock condition survey or any similar technical reports for the properties. We have inspected 20.35% of the Properties externally, and 2.53% internally. Where internal access was granted, w