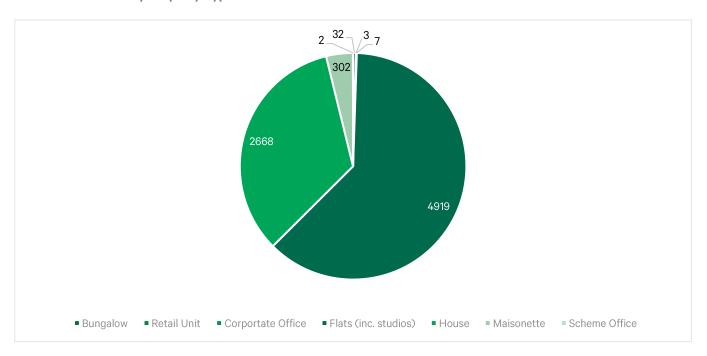

UNIT LOCATION | NUMBER OF UNITS | PERCENTAGE |
|---------------|-----------------|------------|
| London        | 7,603           | 96%        |
| Non-London    | 330             | 4%         |
| TOTAL         | 7,933           | 100%       |

Chart 1. Count of Unit by Local Authority - London



Chart 2. Count of Unit by Local Authority - Non-London



The Properties comprise a range of property types, with approximately:

- 32 bungalows, ranging between one to four bedrooms;
- 4,919 flats and studio apartments, ranging between studio and five bedrooms;
- 2,668 houses, ranging between one and seven bedrooms;
- 302 maisonettes, ranging between one and four bedrooms;
- Three commercial retail units;
- Seven corporate offices;

Two scheme offices.

**Chart 3. Unit Count by Property Type** 



#### SERVICES, AMENITIES AND STATE OF REPAIR

We have not been supplied with the year of construction, a stock condition survey or any similar technical reports for the properties. We have inspected 20.35% of the Properties externally, and 2.53% internally. Where internal access was granted, we have reflected the unit's current condition in our opinion of value.

For all other Properties, we assume that they have been constructed in accordance with all planning and any other statutory obligations. Further, we have assumed that all are in a fair condition considering their age and nature of use. We have been informed by L&Q that, as at the Valuation Date, there are no major capital expenditure repairs scheduled to the Properties.

#### **TOWN PLANNING**

We have not undertaken planning en